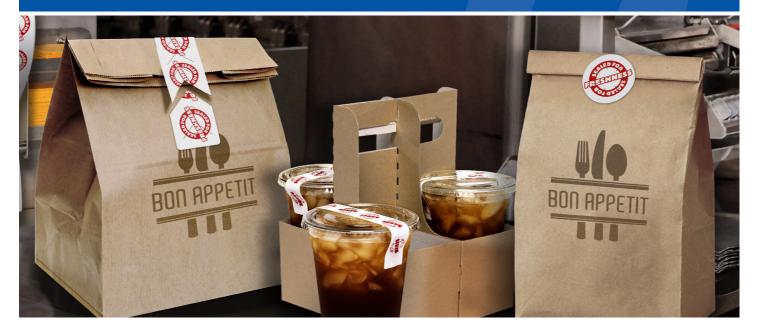

## Assure customers that their order has not been tampered with

Iconex Tamper Seal provides additional quality control for pick-up and delivery orders.

Iconex Tamper Seal labels enhance the order pick-up and delivery experience and make it easy for customers to see if their order has been tampered with after it was prepared. Featuring built-in security slits that leave visual evidence that the label has been

removed or repositioned, sealed and secured orders offer added quality control post-preparation. The permanent adhesive adheres to a wide variety of food packaging, including kraft paper products, styrofoam, plastic and cardboard containers.

### **Iconex Tamper Seal Benefits**

- Seals, secures and alerts of order tampering
- Visible packaging deformation with removal
- Best-in-class tamper-evident design
- Easily and efficiently hand apply
- Proven on-packaging performance
- Stock items ship in 1-2 days