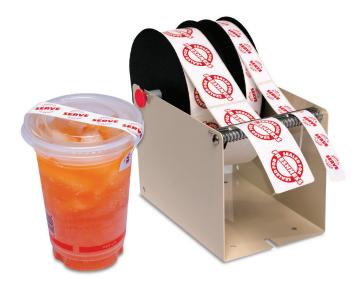

## Iconex™ Tamper Seal Dispenser

## Keep Iconex Tamper Seals right at your fingertips

Iconex Tamper Seal dispensers organize labels in one location for quick and easy access.

Iconex label dispensers are made of high quality materials and provide long lasting durability. These dispensers are easy to load, thread, and accommodate multiple label rolls. The non-skid base keeps dispenser secure for table-top use and pre-drilled holes allow convenient wall mounting for increased counter space.

## **Iconex Tamper Seal Dispenser Features**

- Durable all steel frame with powder coat finish.
- Dispenses die-cut or butt-cut labels.
- Accommodates multiple rolls of labels.
- Removable side caps for easy roll change out.
- Holds rolls up to 7" diameter and 3" width.
- Handles 1" or 3" diameter core size.