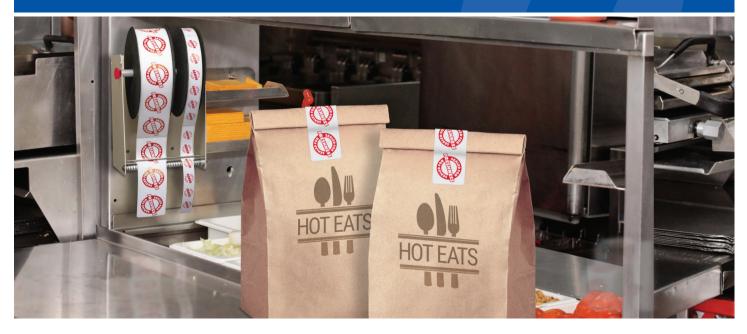

## Iconex™ Tamper Seal Dispenser

## Keep Iconex Tamper Seals right at your fingertips

Iconex Tamper Seal dispensers organize labels in one location for quick and easy access.

Iconex label dispensers are made of high quality materials and provide long lasting durability. These dispensers are easy to load, thread, and accommodate multiple label rolls. The non-skid base keeps dispenser secure for table-top use and pre-drilled holes allow convenient wall mounting for increased counter space.

## **Iconex Tamper Seal Dispenser Features**

- Durable all steel frame with powder coat finish.
- Dispenses die-cut or butt-cut labels.
- Accommodates multiple rolls of labels.
- Removable side caps for easy roll change out.
- Holds rolls up to 7" diameter and 3" width.
- Handles 1" or 3" diameter core size.