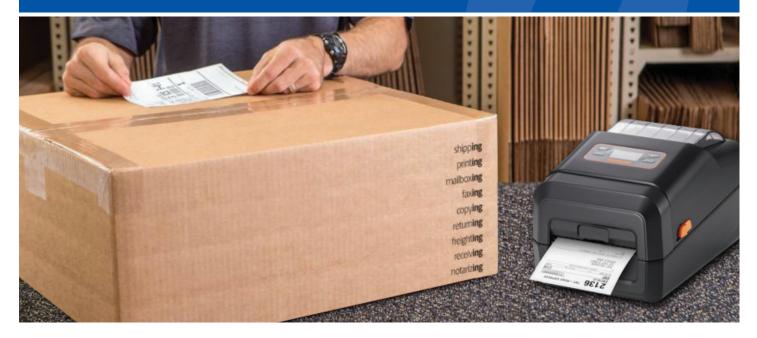

### Drive sustainability, boost operations, and skip the landfill

By eliminating the liner from traditional shipping labels, Iconex Sticky Media Zero reinvents shipping operations and creates an eco-friendly solution that optimizes material use, drives efficient operations, and reduces environmental impact — one roll at a time.

#### **Benefits:**

- · Zero landfill
- 20% more labels on every roll
- · Optimizes and streamlines operations
- Reduces overall carbon footprint