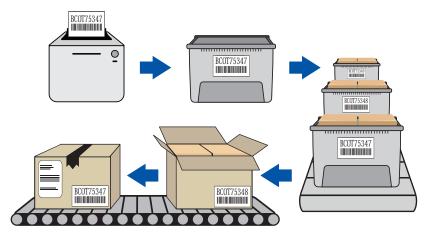

# Drive efficiency and eliminate waste in pick, sort, and replenishment tote operations

Iconex Sticky Media Full-Tack is a linerless label solution that combines the benefits of durable premium print quality, long lasting adhesion, and easy scan barcodes with residue free removable adhesive that makes re-use a snap.

#### **Pick and Sorting Operations**

Tote license plates are critical to seamlessly pick, scan, and fill open orders. Eliminate downtime related to traditional labels which require frequent media changeovers and liner waste disposal.

#### **Warehouse Routing Operations**

Accurate scanning, routing, and tote re-use is key to maintaining warehouse performance. Don't get bogged down with poor barcode quality, missing/lost labels, or adhesive residue. Ensure totes scan at each and every checkpoint with a premium quality label that lasts the lifecycle of the route.