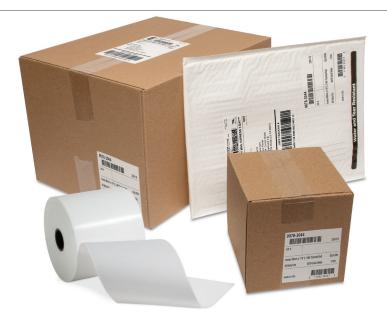

#### Premium print quality and durability

• Optimized for data clarity and barcode resolution.

#### High performance permanent adhesion

• Staying power from dock to door.

#### Liner-free with print-to-size flexibility

• Streamlines labels used and reduces waste.

#### Seamlessly print and apply

• Innovative adhesive and dry edges enhance clean cut, feed, and jam-free dispense.

Iconex Sticky Media Zero | 4" x 400' | 1" ID, 5" OD | 8 Rolls/Ctn

LABELING SOLUTIONS