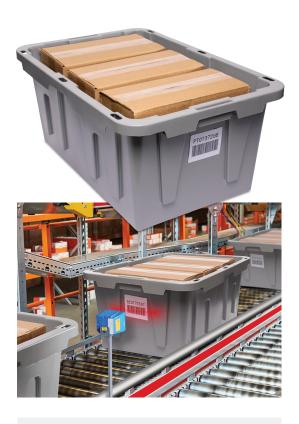

# Drive efficiency and eliminate waste in pick, sort, and replenishment tote operations

Iconex Sticky Media Full-Tack is a linerless label solution that combines the benefits of durable premium print quality, long lasting adhesion, and easy scan barcodes with residue free removable adhesive that makes re-use a snap.

#### **Pick and Sorting Operations**

Tote license plates are critical to seamlessly pick, scan, and fill open orders. Eliminate downtime related to traditional labels which require frequent media changeovers and liner waste disposal.

#### **Warehouse Routing Operations**

Accurate scanning, routing, and tote re-use is key to maintaining warehouse performance. Don't get bogged down with poor barcode quality, missing/lost labels, or adhesive residue. Ensure totes scan at each and every checkpoint with a premium quality label that lasts the lifecycle of the route.