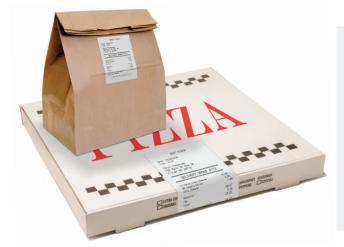

## Easily and effectively identify, organize and stage orders

Iconex Sticky Media creates operational efficiency for pick-up, delivery and to-go orders.

Increased pick-up, delivery and to-go orders require new methods to quickly connect and efficiently identify customer orders. Consisting of two products in one — receipt paper and a linerless pressure-sensitive label — Iconex Sticky Media is a comprehensive label solution designed to enhance the customer experience and drive repeat business. With Iconex Sticky Media, you can streamline order assembly, minimize food waste, plus improve order accuracy and speed of service.

## **Product Benefits**

- Quickly and accurately fill orders
- Clearly identify orders for pick-up, delivery and to-go
- Create a process for order fulfillment organization
- 40mm, 58mm and 80mm width; on-demand length
- Adheres to kraft papers, plastics, styrofoam, and corrugates
- Easy to read, crisp print
- Compatible with Epson TM-L90+ and Bixolon SRP-S300