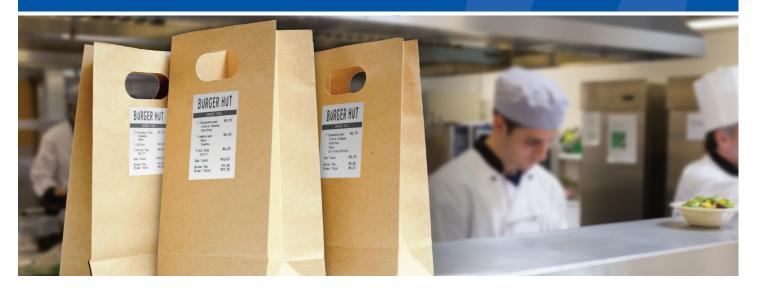

## Easily and effectively identify, organize and stage orders

Iconex Sticky Media creates operational efficiency for pick-up, delivery and to-go orders.

Increased pick-up, delivery and to-go orders require new methods to quickly connect and efficiently identify customer orders. Consisting of two products in one — receipt paper and a linerless pressure-sensitive label — Iconex Sticky Media is a comprehensive label solution designed to enhance the customer experience and drive repeat business. With Iconex Sticky Media, you can streamline order assembly, minimize food waste, plus improve order accuracy and speed of service.

## **Product Benefits**

- Quickly and accurately fill orders
- Clearly identify orders for pick-up, delivery and to-go
- Create a process for order fulfillment organization
- 40mm, 58mm and 80mm width; on-demand length
- Adheres to kraft papers, plastics, styrofoam, and corrugates
- Easy to read, crisp print
- Compatible with Epson TM-L90+ and Bixolon SRP-S300