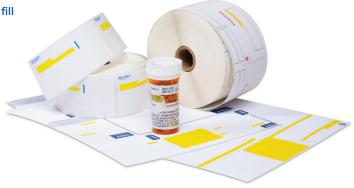

## Thermal label rolls drive in-store order fill efficiency and mail order refill services

- Flexibility and function with small footprint, print-on-demand thermal print technology
- Effective at streamlining order workflow by eliminating central printing with counter friendly thermal transaction points
- Custom preprinting available to highlight critical information
- Compatible with auto-apply equipment