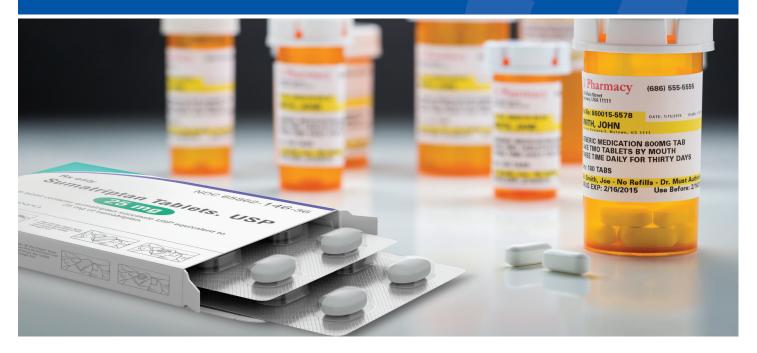

# LABELING SOLUTIONS ICONEX<sup>™</sup> Pharmacy Labels

# Simplify and speed dispensing pharmacy orders

Iconex pharmacy label solutions consolidate information, enable single step variable printing, and seamlessly integrate and streamline existing order processing.

### Dual web laser forms reduce documents and errors for optimal order fill

- · Ideal for order staging and processing automatic refills
- Designed for all-in-one function, the forms integrated prescription, dosing instructions, warnings, and standardized pharmacy literature.
- Save time, paper, and eliminate errors with fewer documents